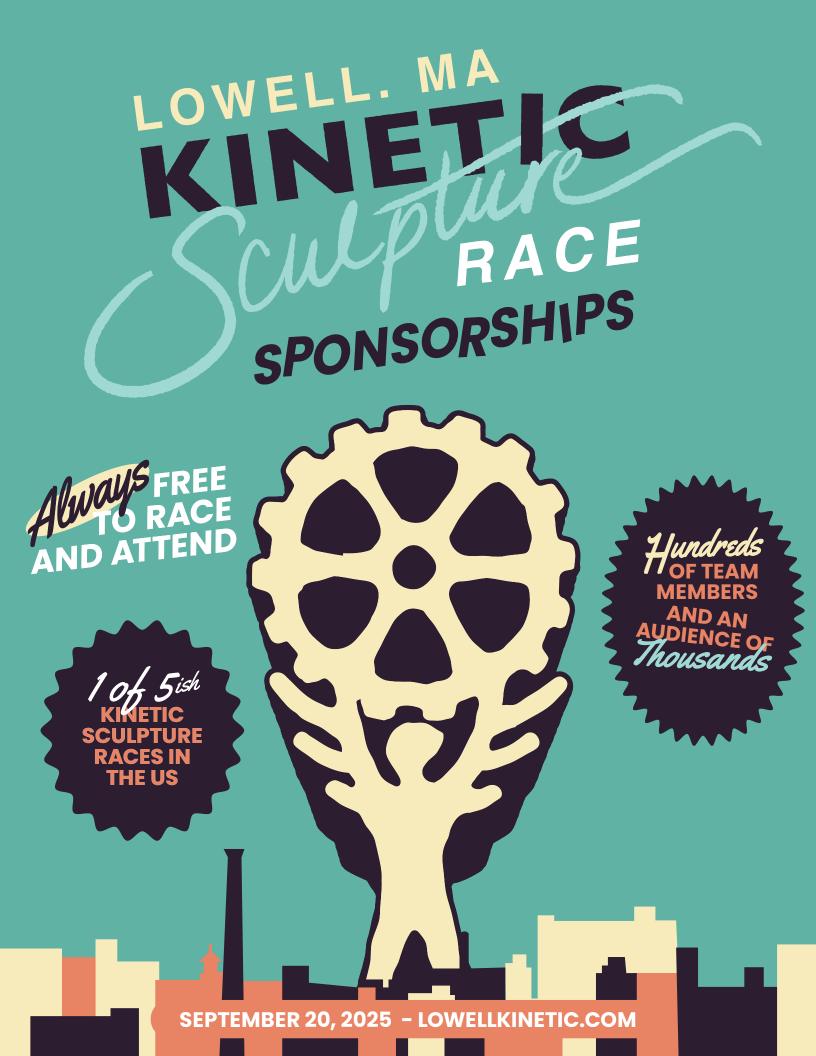

# WHERE SCIENCE, TECHNOLOGY, ENGINEERING, ART + MATH MEET THE ROAD!

Kinetic sculptures are ingeniously inspired human-powered, all-terrain art machines made from new and repurposed materials and engineered to race over streets, cobblestones, water, mud, and sand.